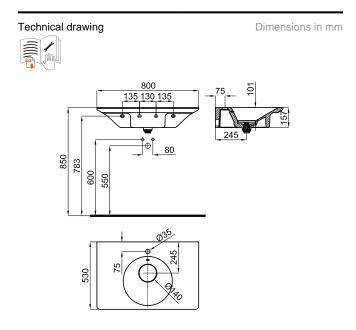

## Description

no

PORCELANOSA BATHROOMS

 $80\ {\rm cm}.$  wall hung basin with overflow, clicker waste with ceramic cover and fixing kit 100041225 included.

Finish

white 100188382

Warranty:For a warranty or other information on this product, visit our Web address: www.porcelanosa.com