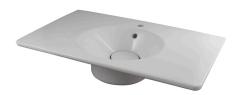

## Description

no

PORCELANOSA BATHROOMS

 $80\ {\rm cm}.$  wall hung basin with overflow, clicker waste with ceramic cover and fixing kit 100041225 included.

Finish

white 100188382

Warranty:For a warranty or other information on this product, visit our Web address: www.porcelanosa.com